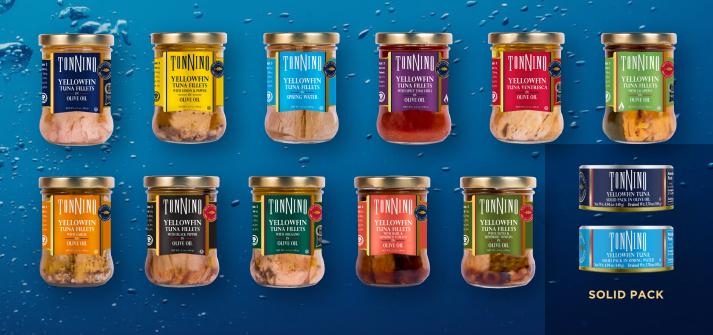

#### TONNINA **TOP QUALITY TUNA**

**YELLOWFIN TUNA FILLETS** IN OLIVE OIL PRODUCT SKU: 141785

INGREDIENTS: YELLOWFIN TUNA, OLIVE OIL, WATER AND SEA SALT.

SPICY THAI CHILI IN OLIVE OIL

PRODUCT SKU: 142616

INGREDIENTS: YELLOWFIN TUNA, OLIVE OIL AND TOMATO SAUCE (WATER, SUGAR,

HABANERO PEPPER, TOMATO PASTE,

6 ct case

6.3oz iars

SPICES, ACETIC ACID),

13958 01098 0

**YELLOWFIN TUNA FILLETS IN SPRING WATER** PRODUCT SKU: 141786 6.7oz jars 6 ct case 

INGREDIENTS: YELLOWFIN TUNA, WATER AND SEA SALT.

**YELLOWFIN TUNA VENTRESCA IN OLIVE OIL** 

INGREDIENTS: YELLOWFIN TUNA (VENTRESCA), OLIVE OIL AND SEA SALT.

YELLOWFIN TUNA FILLETS WITH **LEMON & PEPPER IN OLIVE OIL** 

INGREDIENTS: YELLOWFIN TUNA, OLIVE OIL, WATER, BLACK PEPPER, SEA SALT, LEMON FLAVOR.

YELLOWFIN TUNA FILLETS WITH **BLACK PEPPER IN OLIVE OIL** PRODUCT SKU: 142569

OIL, WATER, SEA SALT, AND WHOLE BLACK PEPPER.

**YELLOWFIN TUNA FILLETS WITH OREGANO** IN OLIVE OIL

PRODUCT SKU: 141789

INGREDIENTS: YELLOWFIN TUNA, OLIVE OIL, WATER, SEA SALT, OREGANO, SPICES AND OREGANO OIL.

YELLOWFIN TUNA FILLETS WITH YELLOWFIN TUNA FILLETS WITH JALAPEÑO IN OLIVE OIL PRODUCT SKU: 141787

INGREDIENTS: YELLOWFIN TUNA, OLIVE OIL, JALAPEÑO PEPPER, SPICES AND SEA SALT

OIL, SEA SALT, SPICES AND GARLIC OIL

**YELLOWFIN TUNA FILLETS** WITH SUNDRIED TOMATO & BASIL IN OLIVE OIL

PRODUCT SKU: 142568 6.3oz iars

01092 INGREDIENTS: YELLOWFIN TUNA, OLIVE OIL, TOMATO, WATER, SEA SALT, BASIL. INGREDIENTS: YELLOWFIN TUNA, OLIVE OIL, TOMATO, WATER, SEA SALT AND BASIL

**YELLOWFIN TUNA FILLETS** WITH SUNDRIED TOMATO & OLIVES IN OLIVE OIL

PRODUCT SKU: 142392

INGREDIENTS: YELLOWFIN TUNA, OLIVE OIL, WATER AND SEA SALT

**YELLOWFIN TUNA** 

SOLID PACK IN

OLIVE OIL

PRODUCT SKU: 141792

12ct case

**YELLOWFIN TUNA** SOLID PACK IN SPRING WATER

INGREDIENTS: YELLOWFIN TUNA, WATER AND SEA SALT

| JARS PER | JAR                                | CASES PER | WEIGHT PER | CASE                             | PALLET                          | CASE CUBE | PALLET        |
|----------|------------------------------------|-----------|------------|----------------------------------|---------------------------------|-----------|---------------|
| CASE     | DIMENSIONS                         | PALLET    | CASE       | DIMENSIONS                       | DIMENSIONS                      | (FT3)     | PATTERN       |
| 6        | D=2.6 in,<br>W=2.6 in,<br>H=3.6 in | 444       | 5 lbs      | L=8.3 in,<br>W=5.5 in,<br>H=4 in | L=48 in,<br>W=48 in,<br>H=48 in | 0.105 in  | TI 37 - HI 12 |
|          |                                    |           |            |                                  |                                 |           |               |
| CANS PER | CAN                                | CASES PER | WEIGHT PER | CASE                             | PALLET                          | CASE CUBE | PALLET        |
| CASE     | DIMENSIONS                         | PALLET    | CASE       | DIMENSIONS                       | DIMENSIONS                      | (FT3)     | PATTERN       |