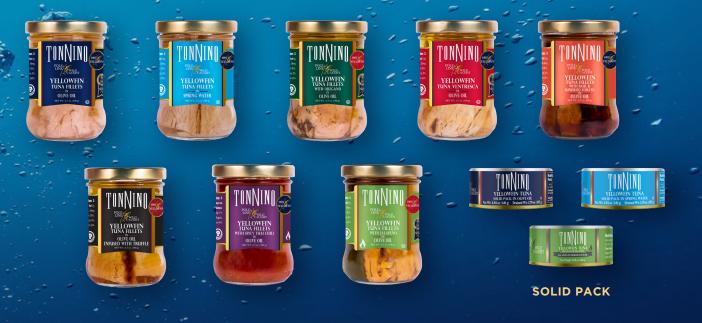

# TOP QUALITY TUNA

### POLE & LINE YELLOWFIN TUNA FILLETS IN OLIVE OIL

INGREDIENTS: YELLOWFIN TUNA, OLIVE OIL, WATER AND SEA SALT.

### POLE & LINE YELLOWFIN TUNA FILLETS WITH BASIL & SUNDRIED TOMATO IN OLIVE OIL

PRODUCT SKU: 142342

INGREDIENTS: YELLOWFIN TUNA, OLIVE OIL, TOMATO, WATER, SEA SALT AND BASIL.

### POLE & LINE YELLOWFIN TUNA FILLETS IN SPRING WATER

PRODUCT SKU: 142050

INGREDIENTS: YELLOWFIN TUNA WATER AND SEA SALT.

POLE & LINE YELLOWFIN TUNA FILLETS WITH SPICY THAI CHILI IN OLIVE OIL

PRODUCT SKU: 142452

INGREDIENTS: YELLOWFIN TUNA, OLIVE OIL AND TOMATO SAUCE (WATER, SUGAR, HABANERO PEPPER, TOMATO PASTE, SPICES, ACETIC ACID).

### POLE & LINE YELLOWFIN TUNA FILLETS WITH OREGANO IN OLIVE OIL

INGREDIENTS: YELLOWFIN TUNA, OLIVE OIL, WATER, SEA SALT, OREGANO, SPICES AND OREGANO OIL.

POLE & LINE YELLOWFIN TUNA FILLETS WITH JALAPEÑO IN OLIVE OIL

PRODUCT SKU: 142053

INGREDIENTS: YELLOWFIN TUNA, OLIVE OIL, JALAPEÑO PEPPER, SPICES AND SEA SALT.

### POLE & LINE YELLOWFIN TUNA VENTRESCA IN OLIVE OIL

INGREDIENTS: YELLOWFIN TUNA (VENTRESCA), OLIVE OIL AND SEA SALT.

YELLOWFIN TUNA FILLETS IN OLIVE OIL INFUSED WITH BLACK TRUFFLE

PRODUCT SKU: 142808

INGREDIENTS: YELLOWFIN TUNA, OLIVE OIL, TRUFFLE INFUSED OLIVE OIL, WATER, SEA SALT.

POLE & LINE YELLOWFIN TUNA SOLID PACK IN OLIVE OIL

PRODUCT SKU: 142057 4.9oz cans 12ct case

INGREDIENTS: YELLOWFIN TUNA, OLIVE OIL, WATER AND SEA SALT

YELLOWFIN TUNA SOLID PACK IN SPRING WATER

PRODUCT SKU: 142058

INGREDIENTS: YELLOWFIN TUNA WATER AND SEA SALT

### POLE & LINE YELLOWFIN TUNA SOLID PACK WITH JALAPEÑO IN OLIVE OIL

PRODUCT SKU: 142512

INGREDIENTS: YELLOWFIN TUNA, OLIVE OIL, JALAPEÑO PEPPER, CARROT, SEA SALT AND SMOKED LIQUID.

| JARS PER | JAR                                | CASES PER | WEIGHT PER | CASE                             | PALLET                          | CASE CUBE | PALLET        |
|----------|------------------------------------|-----------|------------|----------------------------------|---------------------------------|-----------|---------------|
| CASE     | DIMENSIONS                         | PALLET    | CASE       | DIMENSIONS                       | DIMENSIONS                      | (FT3)     | PATTERN       |
| 6        | D=2.6 in,<br>W=2.6 in,<br>H=3.6 in | 444       | 5 lbs      | L=8.3 in,<br>W=5.5 in,<br>H=4 in | L=48 in,<br>W=48 in,<br>H=48 in | 0.105 in  | TI 37 - HI 12 |
|          |                                    |           |            |                                  |                                 |           |               |
| CANS PER | CAN                                | CASES PER | WEIGHT PER | CASE                             | PALLET                          | CASE CUBE | PALLET        |
| CASE     | DIMENSIONS                         | PALLET    | CASE       | DIMENSIONS                       | DIMENSIONS                      | (FT3)     | PATTERN       |