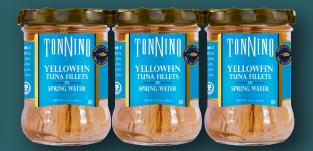

# HAND CUT & PACKED YELLOWFIN

Our tuna is hand cut and hand packed in glass, revealing the quality of the filets in each jar.

### 3 PACKS

SRP - \$19.99