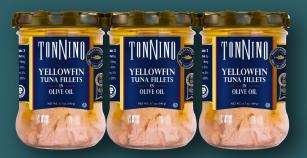

# HAND CUT & PACKED YELLOWFIN

Our tuna is hand cut and hand packed in glass, revealing the quality of the filets in each jar.

### 3 PACKS

SRP - \$19.99