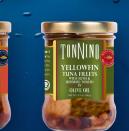

#### TOP QUALITY TUNA TONNINO

**YELLOWFIN TUNA FILLETS** IN OLIVE OIL PRODUCT SKU: 141785

INGREDIENTS: YELLOWFIN TUNA, OLIVE OIL, WATER AND SEA SALT.

YELLOWFIN TUNA FILLETS WITH SPICY THAI CHILI IN OLIVE OIL PRODUCT SKU: 142616