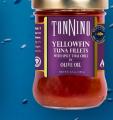

#### TOP QUALITY TUNA TONNINO

**YELLOWFIN TUNA FILLETS** IN OLIVE OIL PRODUCT SKU: 141785

INGREDIENTS: YELLOWFIN TUNA, OLIVE OIL, WATER AND SEA SALT.

YELLOWFIN TUNA FILLETS WITH SPICY THAI CHILI IN OLIVE OIL PRODUCT SKU: 142616