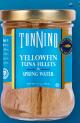

INGREDIENTS: YELLOWFIN TUNA, OLIVE OIL AND TOMATO SAUCE (WATER, SUGAR, HABANERO PEPPER, TOMATO PASTE, SPICES, ACETIC ACID).

**YELLOWFIN TUNA FILLETS** IN SPRING WATER PRODUCT SKU: 141786 6.7oz iars 6 ct cas 