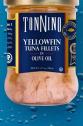

#### TOP QUALITY TUNA TONNINO

**YELLOWFIN TUNA FILLETS** IN OLIVE OIL PRODUCT SKU: 141785

INGREDIENTS: YELLOWFIN TUNA, OLIVE OIL, WATER AND SEA SALT.

YELLOWFIN TUNA FILLETS WITH SPICY THAI CHILI IN OLIVE OIL PRODUCT SKU: 142616