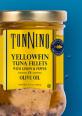

INGREDIENTS: YELLOWFIN TUNA, OLIVE OIL, WATER, BLACK PEPPER, SEA SALT, LEMON FLAVOR.

YELLOWFIN TUNA FILLETS WITH **BLACK PEPPER IN OLIVE OIL** PRODUCT SKU: 142569

INGREDIENTS: YELLOWFIN TUNA, OLIVE OIL WATER, SEA SALT, AND WHOLE BLACK PEPPER